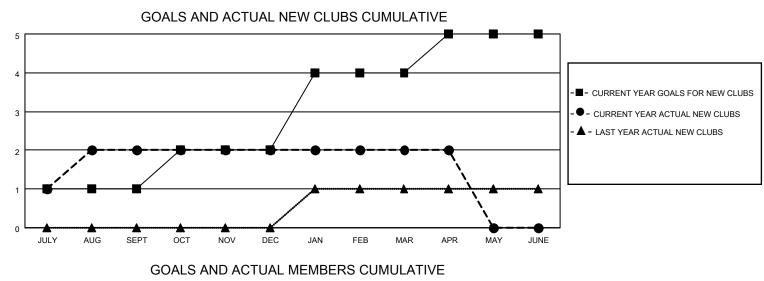

## LOCATION CALIFORNIA

District 4 L6

Results as of: 4/30/2021

| Clubs                 |               |           |               | Members               |                       |                         |                                                    |  |  |
|-----------------------|---------------|-----------|---------------|-----------------------|-----------------------|-------------------------|----------------------------------------------------|--|--|
| RESULTS FOR 2020-2021 |               |           |               | RESULTS FOR 2020-2021 |                       |                         |                                                    |  |  |
| QUARTER               | NEW CLUB GOAL | NEW CLUBS | DROPPED CLUBS | QUARTER               | ER GROWTH NET<br>GOAL | MEMBER GROWTH<br>ACTUAL | DROPPED<br>MEMBERS ACTUAL<br>(including transfers) |  |  |
| JULY/AUG/SEPT         | 1             | 2         | 0             | JULY/AUG/SEPT         | 20                    | 156                     | 61                                                 |  |  |
| OCT/NOV/DEC           | 1             | 0         | 0             | OCT/NOV/DEC           | 20                    | 36                      | 67                                                 |  |  |
| JAN/FEB/MAR           | 2             | 0         | 4             | JAN/FEB/MAR           | 40                    | 11                      | 50                                                 |  |  |
| APR/MAY/JUNE          | 1             | 0         | 0             | APR/MAY/JUNE          | 20                    | 9                       | 9                                                  |  |  |