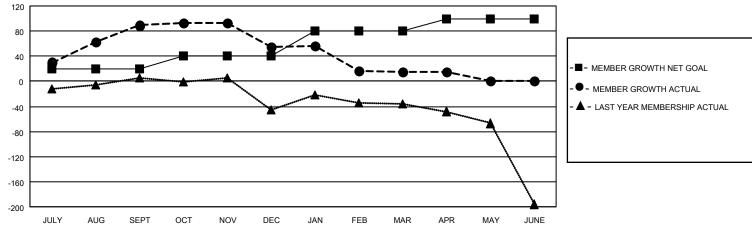

## LOCATION CALIFORNIA

District 4 L6

Results as of: 4/30/2021

| Clubs                 |               |           |               | Members               |                       |                         |                                                    |  |  |
|-----------------------|---------------|-----------|---------------|-----------------------|-----------------------|-------------------------|----------------------------------------------------|--|--|
| RESULTS FOR 2020-2021 |               |           |               | RESULTS FOR 2020-2021 |                       |                         |                                                    |  |  |
| QUARTER               | NEW CLUB GOAL | NEW CLUBS | DROPPED CLUBS | QUARTER               | ER GROWTH NET<br>GOAL | MEMBER GROWTH<br>ACTUAL | DROPPED<br>MEMBERS ACTUAL<br>(including transfers) |  |  |
| JULY/AUG/SEPT         | 1             | 2         | 0             | JULY/AUG/SEPT         | 20                    | 156                     | 61                                                 |  |  |
| OCT/NOV/DEC           | 1             | 0         | 0             | OCT/NOV/DEC           | 20                    | 36                      | 67                                                 |  |  |
| JAN/FEB/MAR           | 2             | 0         | 4             | JAN/FEB/MAR           | 40                    | 11                      | 50                                                 |  |  |
| APR/MAY/JUNE          | 1             | 0         | 0             | APR/MAY/JUNE          | 20                    | 9                       | 9                                                  |  |  |